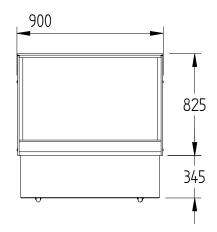

SELE CONTAINED

SHELVES

4

| SPECIFICATIONS                         |                                   |
|----------------------------------------|-----------------------------------|
| DIMENSIONS - W X D X H (ON CASTORS) MM | 900 W x 805 D x 1380 H            |
| TEMPERATURE                            | 1°C / 4°C                         |
| WEIGHT UNPACKED (KG)                   | 220                               |
| DOOR TYPE                              | Standard: SL (Sliding Rear Doors) |
| FINISH                                 | SS (Stainless Steel exterior)     |
| SHELVES (INCLUDING BASE)               | 4                                 |
| ELECTRICAL                             |                                   |
| POWER SUPPLY                           | 10 amp                            |
| HTCH MODELS RUNNING AMPS               | 4.5                               |
| GAS TYPE                               |                                   |
| REFRIGERANT FRIDGE MODELS              | R134a                             |