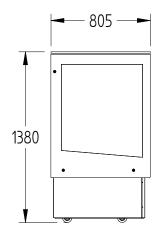

SELE CONTAINED

SHELVES

4

| SPECIFICATIONS                         |                                   |
|----------------------------------------|-----------------------------------|
| DIMENSIONS - W X D X H (ON CASTORS) MM | 900 W x 805 D x 1380 H            |
| TEMPERATURE                            | 1°C / 4°C                         |
| WEIGHT UNPACKED (KG)                   | 220                               |
| DOOR TYPE                              | Standard: SL (Sliding Rear Doors) |
| FINISH                                 | SS (Stainless Steel exterior)     |
| SHELVES (INCLUDING BASE)               | 4                                 |
| ELECTRICAL                             |                                   |
| POWER SUPPLY                           | 10 amp                            |
| HTCH MODELS RUNNING AMPS               | 4.5                               |
| GAS TYPE                               |                                   |
| REFRIGERANT FRIDGE MODELS              | R134a                             |