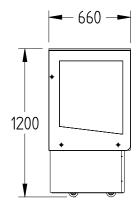

SELE CONTAINED

SHELVES

4

| SPECIFICATIONS                         |                                   |
|----------------------------------------|-----------------------------------|
| DIMENSIONS - W X D X H (ON CASTORS) MM | 900 W x 805 D x 1380 H            |
| TEMPERATURE                            | 1°C / 4°C                         |
| WEIGHT UNPACKED (KG)                   | 220                               |
| DOOR TYPE                              | Standard: SL (Sliding Rear Doors) |
| FINISH                                 | SS (Stainless Steel exterior)     |
| SHELVES (INCLUDING BASE)               | 4                                 |
| ELECTRICAL                             |                                   |
| POWER SUPPLY                           | 10 amp                            |
| HTCH MODELS RUNNING AMPS               | 4.5                               |
| GAS TYPE                               |                                   |
| REFRIGERANT FRIDGE MODELS              | R134a                             |