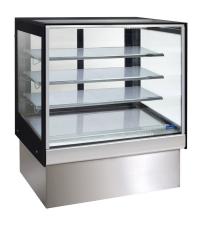

## HTCH9

CATEGOR'

TOPAZ CAFÉ RANGI

RANGE

Topaz Cake Display

UNIT

RFFRIGFRATOF

TYPF

SELE CONTAINED

SHELVES

4

| SPECIFICATIONS                         |                                   |
|----------------------------------------|-----------------------------------|
| DIMENSIONS - W X D X H (ON CASTORS) MM | 900 W x 805 D x 1380 H            |
| TEMPERATURE                            | 1°C / 4°C                         |
| WEIGHT UNPACKED (KG)                   | 220                               |
| DOOR TYPE                              | Standard: SL (Sliding Rear Doors) |
| FINISH                                 | SS (Stainless Steel exterior)     |
| SHELVES (INCLUDING BASE)               | 4                                 |
| ELECTRICAL                             |                                   |
| POWER SUPPLY                           | 10 amp                            |
| HTCH MODELS RUNNING AMPS               | 4.5                               |
| GAS TYPE                               |                                   |
| REFRIGERANT FRIDGE MODELS              | R134a                             |