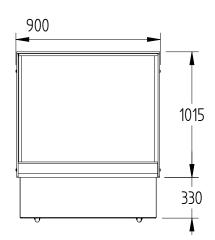

SELE CONTAINED

SHELVES

4

| SPECIFICATIONS                         |                                   |
|----------------------------------------|-----------------------------------|
| DIMENSIONS - W X D X H (ON CASTORS) MM | 900 W x 805 D x 1380 H            |
| TEMPERATURE                            | 1°C / 4°C                         |
| WEIGHT UNPACKED (KG)                   | 220                               |
| DOOR TYPE                              | Standard: SL (Sliding Rear Doors) |
| FINISH                                 | SS (Stainless Steel exterior)     |
| SHELVES (INCLUDING BASE)               | 4                                 |
| ELECTRICAL                             |                                   |
| POWER SUPPLY                           | 10 amp                            |
| HTCH MODELS RUNNING AMPS               | 4.5                               |
| GAS TYPE                               |                                   |
| REFRIGERANT FRIDGE MODELS              | R134a                             |